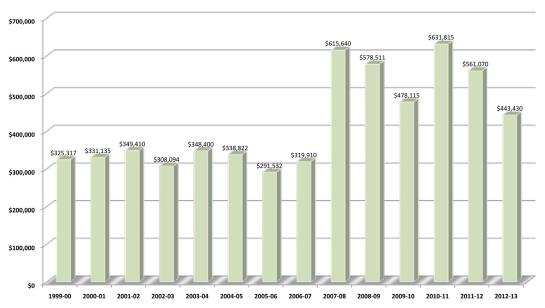

# A LOOK BACK AT Scholarships

## TOTAL AMOUNT OF SCHOLARSHIPS DISTRIBUTED PER ACADEMIC YEAR



#### TOTAL STUDENTS AND SCHOLARSHIPS PER ACADEMIC YEAR



### HISTORICAL TOP FIELDS OF STUDY



## 2012 - 2013 CURRENT RECIPIENT DATA

## **DEGREE TYPES**



## UNDERGRADUATE CLASS STANDINGS



FIELDS OF STUDY





## 2012 - 2013 SCHOLARSHIPS AWARDED

| Туре                       | Number of Scholarships | Award Amount  |
|----------------------------|------------------------|---------------|
| Full Time                  | 392                    | \$800         |
| Part Time                  | 137                    | \$400         |
| Competitive                | 36                     | Varies        |
| Short Term Vocational      | 7                      | Up to \$400   |
| Advanced College Credit    | 10                     | Up to \$400   |
| Alyeska LEA                | 1