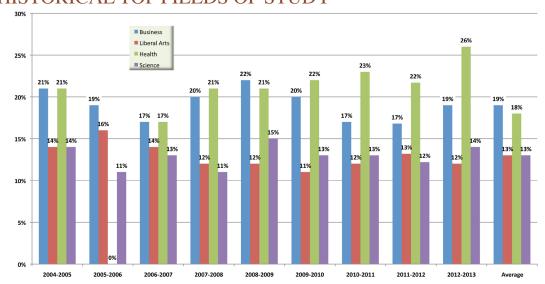

# A LOOK BACK AT Scholarships

## TOTAL AMOUNT OF SCHOLARSHIPS DISTRIBUTED PER ACADEMIC YEAR



#### TOTAL STUDENTS AND SCHOLARSHIPS PER ACADEMIC YEAR



### HISTORICAL TOP FIELDS OF STUDY



## 2012 - 2013 CURRENT RECIPIENT DATA

## **DEGREE TYPES**



## UNDERGRADUATE CLASS STANDINGS



FIELDS OF STUDY





## 2012 - 2013 SCHOLARSHIPS AWARDED

| Туре                       | Number of Scholarships | Award Amount  |
|----------------------------|------------------------|---------------|
| Full Time                  | 392                    | \$800         |
| Part Time                  | 137                    | \$400         |
| Competitive                | 36                     | Varies        |
| Short Term Vocational      | 7                      | Up to \$400   |
| Advanced College Credit    | 10                     | Up to \$400   |
| Alyeska LEA                | 1                      | Up to \$7,500 |
| Total Scholarships Awarded | 583                    | \$443,492.