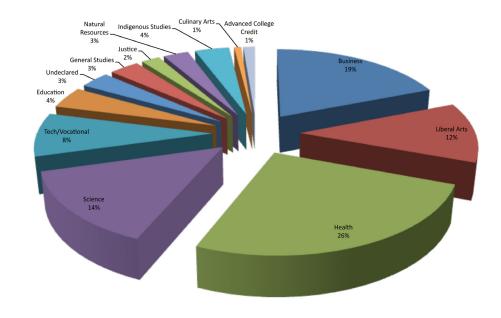

# A LOOK BACK AT Scholarships

## TOTAL AMOUNT OF SCHOLARSHIPS DISTRIBUTED PER ACADEMIC YEAR



#### TOTAL STUDENTS AND SCHOLARSHIPS PER ACADEMIC YEAR



### HISTORICAL TOP FIELDS OF STUDY



## 2012 - 2013 CURRENT RECIPIENT DATA

## **DEGREE TYPES**



## UNDERGRADUATE CLASS STANDINGS



FIELDS OF STUDY





## 2012 - 2013 SCHOLARSHIPS AWARDED

| Туре                       | Number of Scholarships | Award Amount  |
|----------------------------|------------------------|---------------|
| Full Time                  | 392                    | \$800         |
| Part Time                  | 137                    | \$400         |
| Competitive                | 36                     | Varies        |
| Short Term Vocational      | 7                      | Up to \$400   |
| Advanced College Credit    | 10                     | Up to \$400   |
| Alyeska LEA                | 1                      | Up to \$7,500 |
| Total Scholarships Awarded | 583                    | \$443,492.52  |