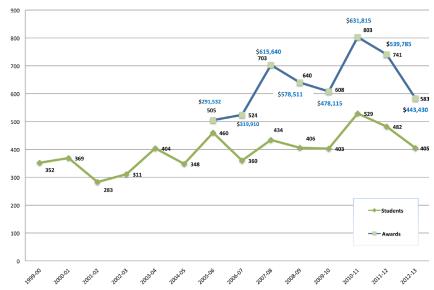

# A LOOK BACK AT Scholarships

## TOTAL AMOUNT OF SCHOLARSHIPS DISTRIBUTED PER ACADEMIC YEAR



#### TOTAL STUDENTS AND SCHOLARSHIPS PER ACADEMIC YEAR



### HISTORICAL TOP FIELDS OF STUDY



## 2012 - 2013 CURRENT RECIPIENT DATA

## **DEGREE TYPES**



## UNDERGRADUATE CLASS STANDINGS



FIELDS OF STUDY





## 2012 - 2013 SCHOLARSHIPS AWARDED

| Туре                       | Number of Scholarships | Award Amount  |
|----------------------------|------------------------|---------------|
| Full Time                  | 392                    | \$800         |
| Part Time                  | 137                    | \$400         |
| Competitive                | 36                     | Varies        |
| Short Term Vocational      | 7                      | Up to \$400   |
| Advanced College Credit    | 10                     | Up to \$400   |
| Alyeska LEA                | 1                      | Up to \$7,500 |
| Total Scholarships Awarded