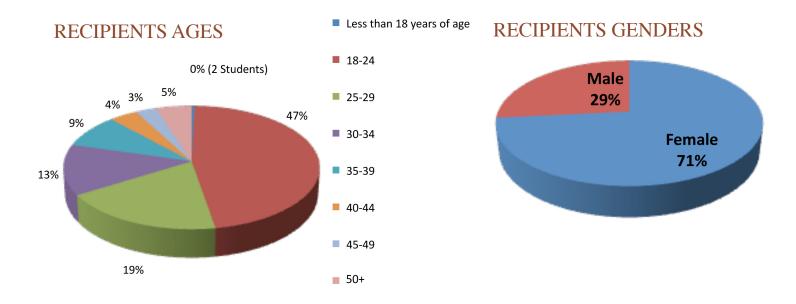

# A LOOK BACK AT Scholarships

## TOTAL AMOUNT OF SCHOLARSHIPS DISTRIBUTED PER ACADEMIC YEAR



#### TOTAL STUDENTS AND SCHOLARSHIPS PER ACADEMIC YEAR



### HISTORICAL TOP FIELDS OF STUDY



## 2012 - 2013 CURRENT RECIPIENT DATA

## **DEGREE TYPES**



## UNDERGRADUATE CLASS STANDINGS



FIELDS OF STUDY





## 2012 - 2013 SCHOLARSHIPS AWARDED

| Туре                       | Number of Scholarships | Award Amount  |
|----------------------------|------------------------|---------------|
| Full Time                  | 392                    | \$800         |
| Part Time                  | 137                    | \$400         |
| Competitive                | 36                     | Varies        |
| Short Term Vocational      | 7                      | Up to \$400   |
| Advanced College Credit    | 10                     | Up to \$400   |
| Alyeska LEA                | 1                      | Up to \$7,500 |
| Total Scholarships Awarded | 583                    | \$443,492.52  |