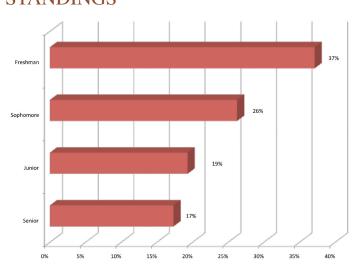

# A LOOK BACK AT Scholarships

## TOTAL AMOUNT OF SCHOLARSHIPS DISTRIBUTED PER ACADEMIC YEAR



#### TOTAL STUDENTS AND SCHOLARSHIPS PER ACADEMIC YEAR



### HISTORICAL TOP FIELDS OF STUDY



## 2012 - 2013 CURRENT RECIPIENT DATA

## **DEGREE TYPES**



## UNDERGRADUATE CLASS STANDINGS



FIELDS OF STUDY





## 2012 - 2013 SCHOLARSHIPS AWARDED

| Туре                       | Number of Scholarships | Award Amount  |
|----------------------------|------------------------|---------------|
| Full Time                  | 392                    | \$800         |
| Part Time                  | 137                    | \$400         |
| Competitive                | 36                     | Varies        |
| Short Term Vocational      | 7                      | Up to \$400   |
| Advanced College Credit    | 10                     | Up to \$400   |
| Alyeska LEA                | 1                      | Up to \$7,500 |
| Total Scholarships Awarded | 583                    | \$443,492.52  |