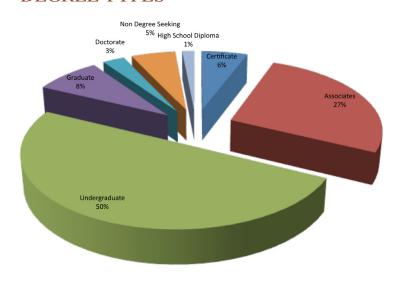

# A LOOK BACK AT Scholarships

## TOTAL AMOUNT OF SCHOLARSHIPS DISTRIBUTED PER ACADEMIC YEAR



#### TOTAL STUDENTS AND SCHOLARSHIPS PER ACADEMIC YEAR



### HISTORICAL TOP FIELDS OF STUDY



## 2012 - 2013 CURRENT RECIPIENT DATA

## **DEGREE TYPES**



## UNDERGRADUATE CLASS STANDINGS



FIELDS OF STUDY





## 2012 - 2013 SCHOLARSHIPS AWARDED

| Туре                       | Number of Scholarships | Award Amount  |
|----------------------------|------------------------|---------------|
| Full Time                  | 392                    | \$800         |
| Part Time                  | 137                    | \$400         |
| Competitive                | 36                     | Varies        |
| Short Term Vocational      | 7                      | Up to \$400   |
| Advanced College Credit    | 10                     | Up to \$400   |
| Alyeska LEA                | 1                      | Up to \$7,500 |
| Total Scholarships Awarded | 583                    | \$443,492.52  |